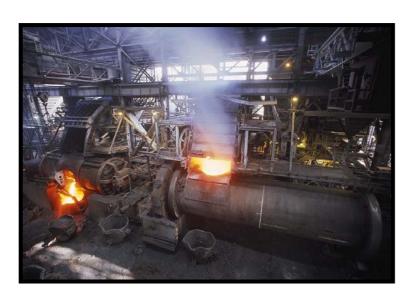

## CMD continuous steel mill drive

- Motor Power 13 000 kW
- Nominal torque 4 330 kNm
- Gearbox weight 207 500 kg

Steel Industry

Reversible mill drive
Rail mill drive
Hot finishing mill gears
Steel converter drive

### Metallurgy Industry

**Specials** 