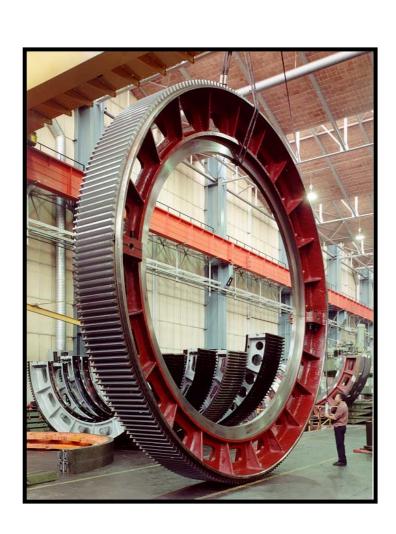

#### Girth Gears and Pinions

- High quality cast girth gears
- High quality forged steel pinions
- Up to 12 meters diameter