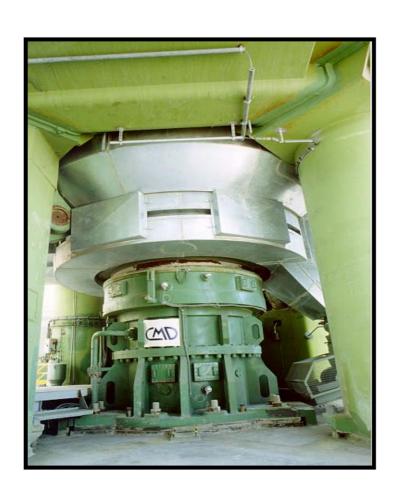

# Rollerex® for Vertical mills driving

- Up to 2500 kW
- Planetary or cylindrical gears
- With hydrodynamic thrust pads
- High structural rigidity of housing
- Reliable and efficient reducer

Steel Industry