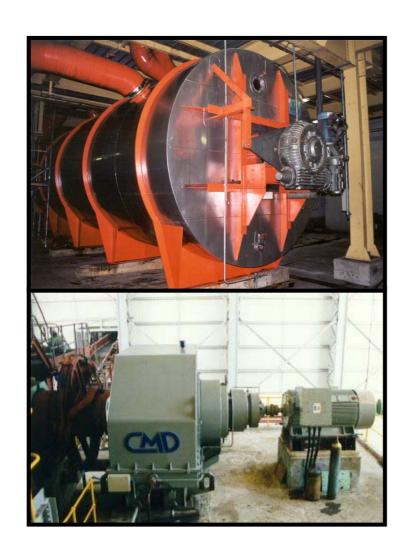

### CMD complete side drive units

Ball Mill side drive

#### Girth Gears and Pinions

- High quality cast girth gears
- High quality forged steel pinions
- Up to 12 meters diameter