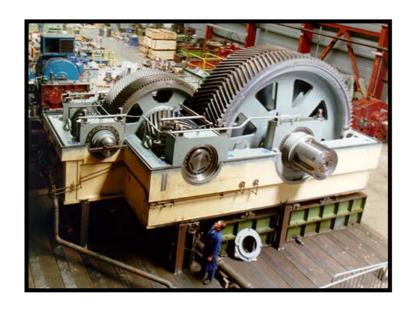

#### Jumborex® central drives

- Up to 6 000 kW
- Conventional technology, simple & compact
- Reliable & efficient torque balancing
- Best compromise between QUALITY-RELIABILITY-EFFICIENCY

Cement Industry