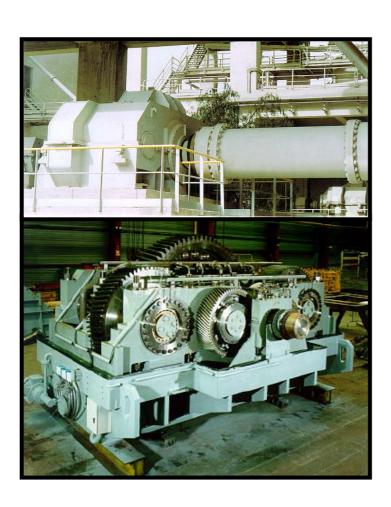

## CMD continuous steel mill drive

- Motor Power 13 000 kW
- Nominal torque 4 330 kNm
- Gearbox weight 207 500 kg

Steel Industry

Reversible mill drive
Rail mill drive
Hot finishing mill gears
Steel converter drive