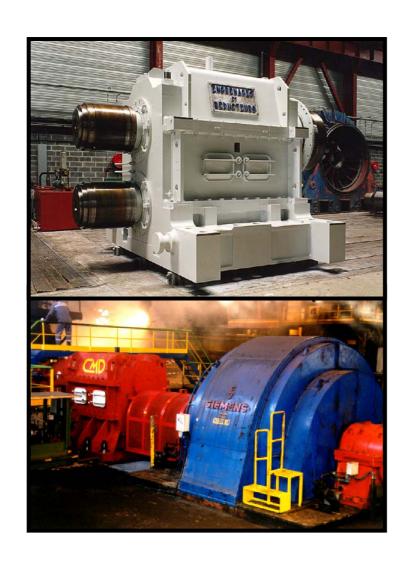

#### Jumborex® central drives

- Up to 6 000 kW
- Conventional technology, simple & compact
- Reliable & efficient torque balancing
- Best compromise between QUALITY-RELIABILITY-EFFICIENCY

Cement Industry

## CMD continuous steel mill drive

- Motor Power 13 000 kW
- Nominal torque 4 330 kNm
- Gearbox weight 207 500 kg

Steel Industry

Reversible mill drive
Rail mill drive
Hot finishing mill gears
Steel converter drive