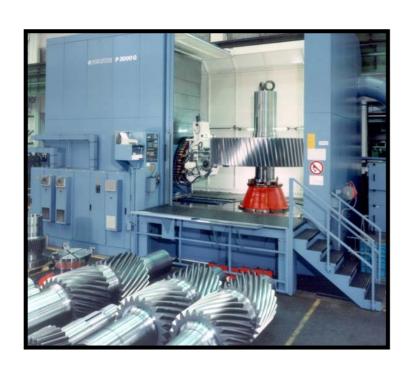

### Manufacturing Facilities

**Specials** 

- Turning up to Ø 13 m
- Boring up to 11 m x 3,5 m
- Cutting up to 12 m
- Grinding up to 4,4
- Gear control up to 4 m
- Foundry