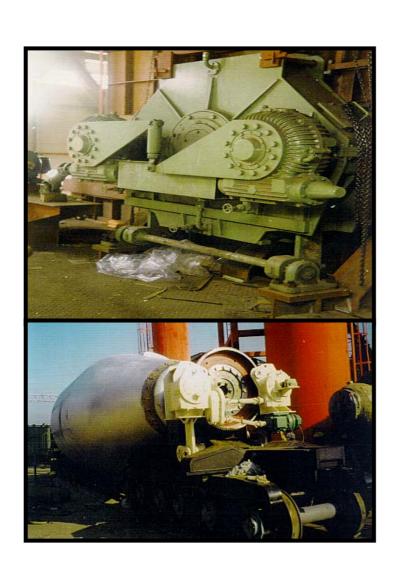

### Bogiflex® and Haflex®

- Self-aligning drive
- Up to 4 200 000 Nm Application
- Converter
- Sinter breaker
- Sinter drive
- Torpedo cars drive
- **Bucket wheel drive**

Smelter Plant

### Bogiflex® drives

- Converters
- Pierce Smith Converters
- Slag cleaning furnaces
- Anodes furnaces
- FRC furnaces
- Holding furnaces

Sugar Industry

Sugar Beet
Crystalliser drives
Cane mill planetary
gearbox drive